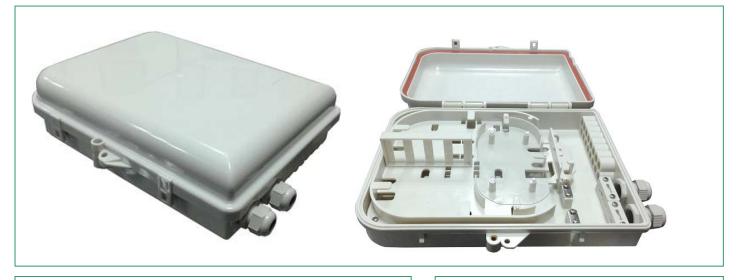

# Fiber optic Terminal Box Model: FDB-216AE

#### Features:

- Industry Standard User Interface, be made of high impact ABS plastic.Indoor&outdoor application
- Can accommodate 1x8,1X16 PLC splitter.
- > Up to 16 FTTH drops.
- > wall mounting and pole mounting application optional.
- 2 inlet ports suitable for diameter 6~12mm cable,16 outlet ports for dimension 2\*3mm FTTH cable.

## Application

- > widely used in FTTH access network.
- Telecommunication Networks
- CATV Networks
- Data communications Networks
- Local Area Networks