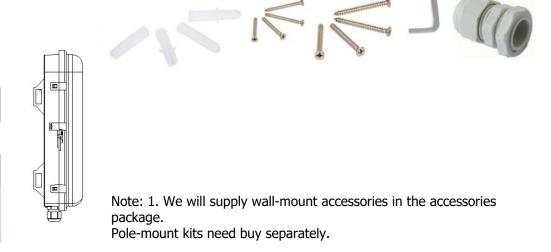

tdoor application
- Can accommodate 1x8,1X16 PLC splitter.
- > Up to 16 FTTH drops.
- > wall mounting and pole mounting application optional.
- 2 inlet ports suitable for diameter 6~12mm cable,16 outlet ports for dimension 2\*3mm FTTH cable.

## Application

- > widely used in FTTH access network.
- Telecommunication Networks
- CATV Networks
- Data communications Networks
- Local Area Networks

#### Parameter:

23.

| Model     | Capacity | N.W (kg/pcs) | Size(LxWxH)mm  | Packing information                         |
|-----------|----------|--------------|----------------|---------------------------------------------|
| FDB-216AE | 16 cores | 1.41         | 302*224.5*91.9 | 10pcs/ctn,Carton size:54*54*33cm;14.6kg/ctn |

## **Dimension drawing:**

<del>(</del>)

0,0,0,0,0





Accesories: