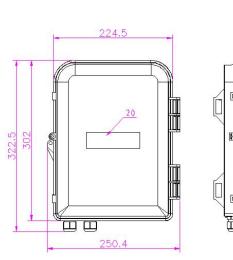

#### Parameter:

23.

| Model     | Capacity | N.W (kg/pcs) | Size(LxWxH)mm  | Packing information                         |
|-----------|----------|--------------|----------------|---------------------------------------------|
| FDB-216AE | 16 cores | 1.41         | 302*224.5*91.9 | 10pcs/ctn,Carton size:54*54*33cm;14.6kg/ctn |

## **Dimension drawing:**

<del>(</del>)

0,0,0,0,0

Accesories: