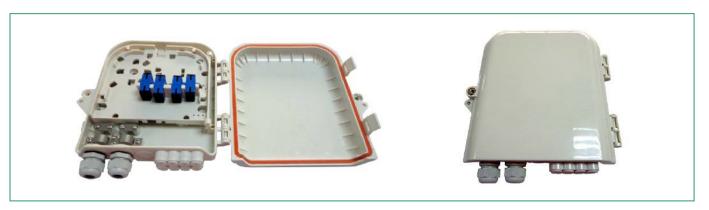

# **FDB-208AE Fiber optic Splitter Terminal Box**

### Features:

- Industry Standard User Interface, be made of high impact ABS plastic.Indoor&outdoor application
- Can accommodate 1x4.1x8 PLC splitter.
- ➤ Up to 8 FTTH drops.
- wall mounting and pole mounting application.
- > 2 inlet ports,8 outlet ports