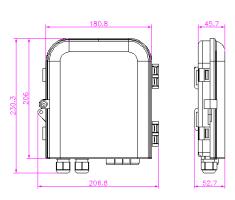

#### Parameter:

| Model     | Capacity | N.W<br>(kg/pcs) | Size(WXDXH)  | Packing                             |
|-----------|----------|-----------------|--------------|-------------------------------------|
| FDB-208AE | 8 cores  | 0.70            | 181x45x207mm | 10pcs/ctn,size:47*35*27cm;7.2kg/ctn |

## **Dimension drawing:**

Note: We will supply wall-mount accessories in the accessories package. Pole-mount accessories need buy separately.